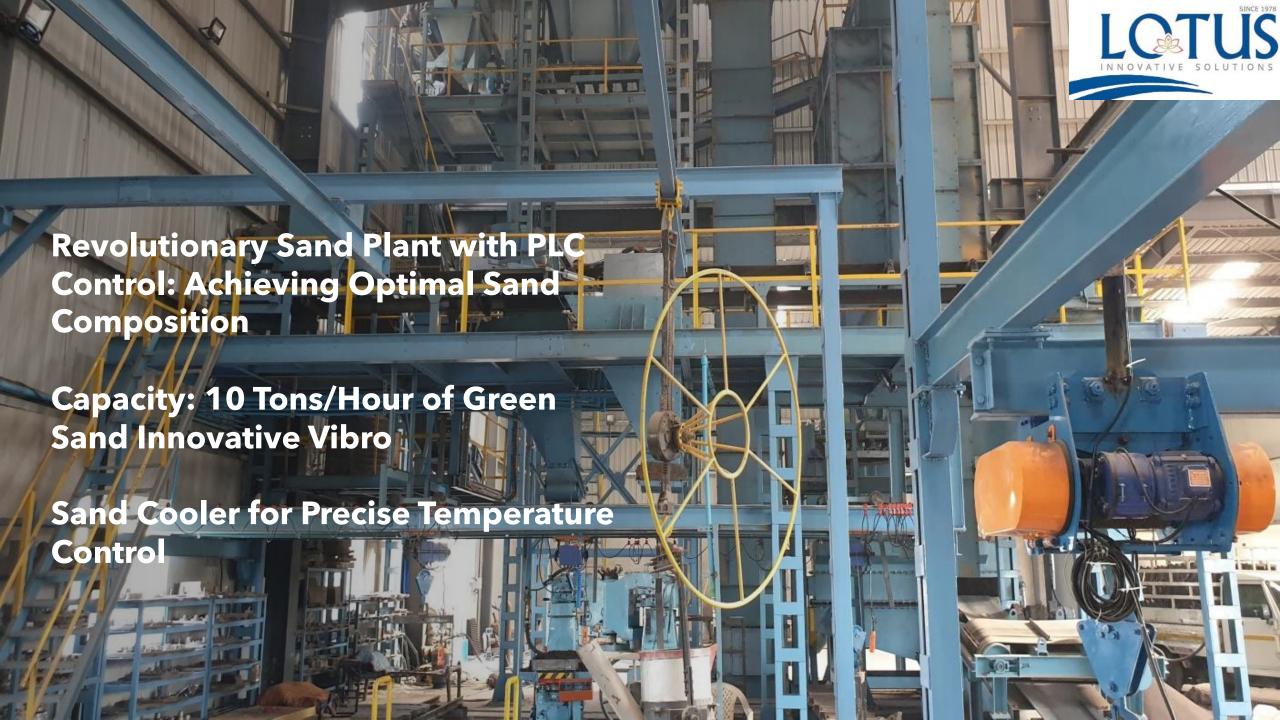

## SIMULTANEOUS JOLT SQUEEZE LINE FOR BEST QUALITY CASTING

#### **OUR CASTING TYPE AND SIZE**

- MACHINE MOULDING ITEMS 500 GMS TO 100KG
- ALL GRADES OF GRAY CAST IRON AND DUCTILE IRON CORE AND CORELESS CASTING
- BOX SIZE 1) 510 X 510 MM
  - 2) 550 X 650 MM
  - 3) 650 X 750 MM