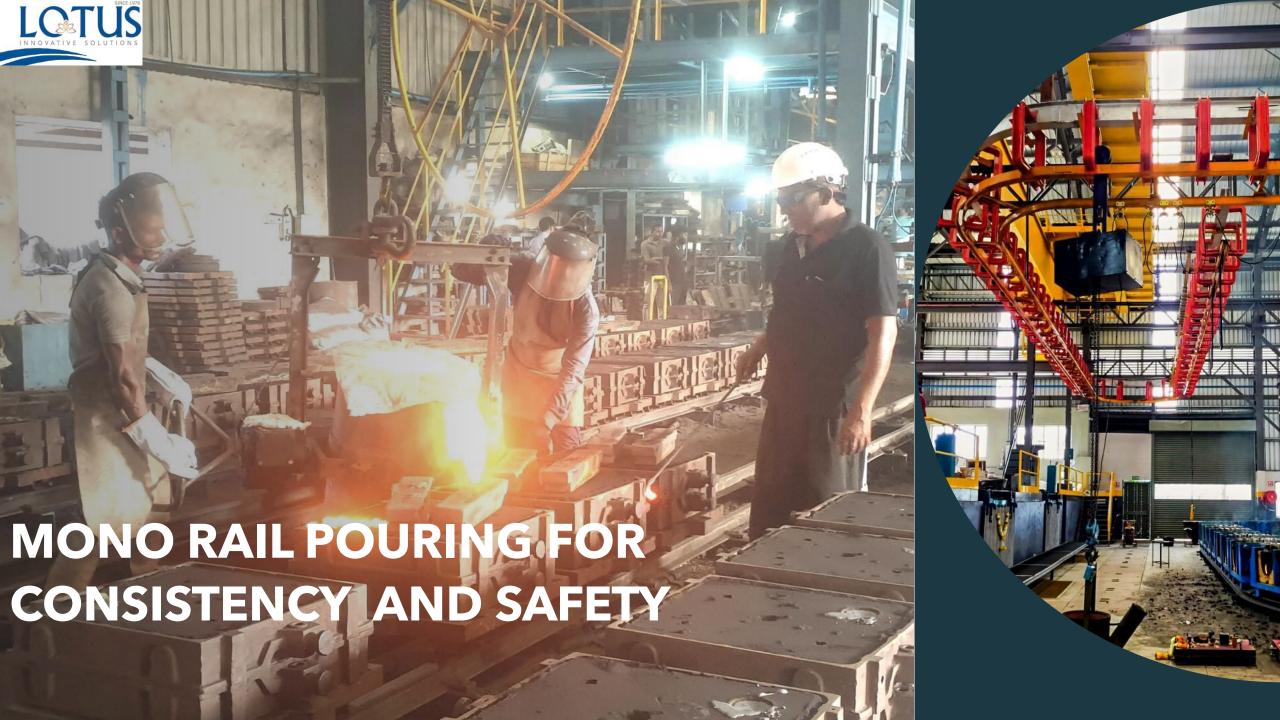

#### **OUR CASTING TYPE AND SIZE**

- MACHINE MOULDING ITEMS 500 GMS TO 100KG
- ALL GRADES OF GRAY CAST IRON AND DUCTILE IRON CORE AND CORELESS CASTING
- BOX SIZE 1) 510 X 510 MM
  - 2) 550 X 650 MM
  - 3) 650 X 750 MM