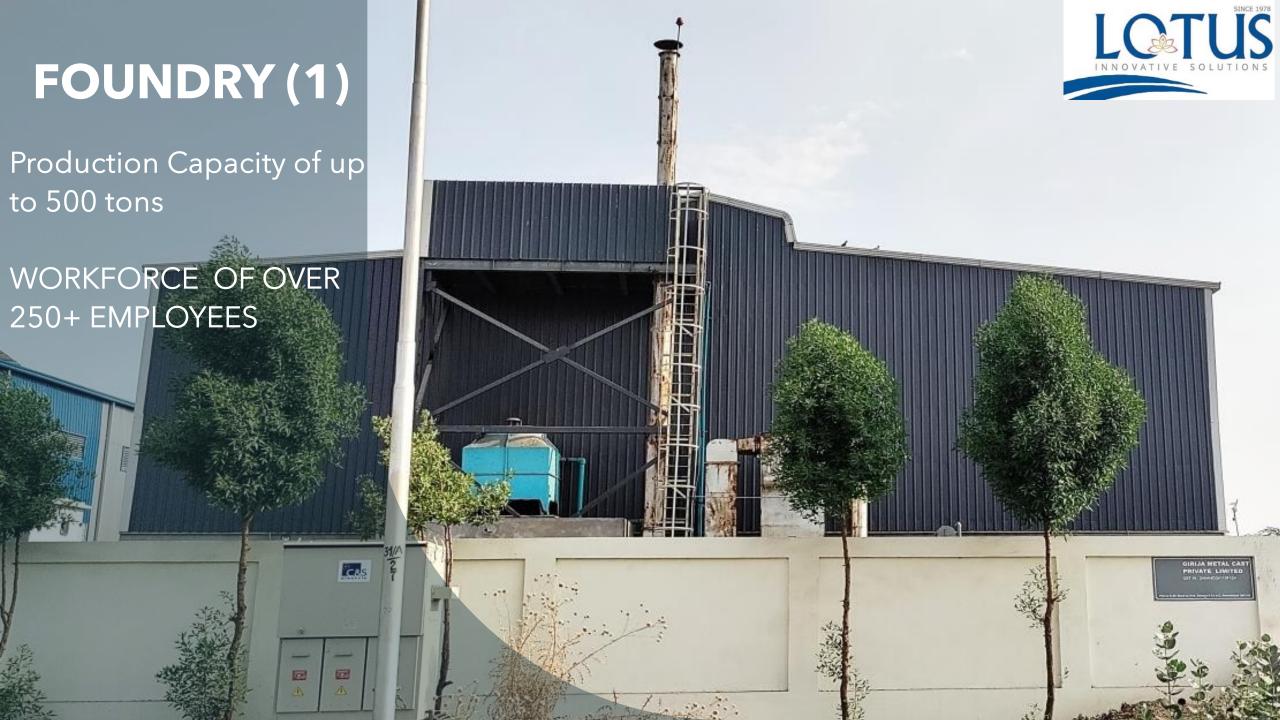

### **UPCOMING 2024**

SINTO PLANT, For High Pressure casting line Capacity 1000 tons per month.