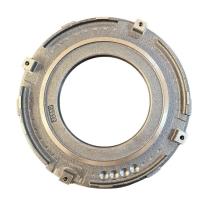

Manufacture and supply of Machined Cast Iron components, such as Pressure Plates, Cover Assembly, Flywheels Assembly and Clutch Plates.

Certificate Registration No. QM 02 01614

Valid until 17.04.2025

at TÜV INDIA PVT. LTD.