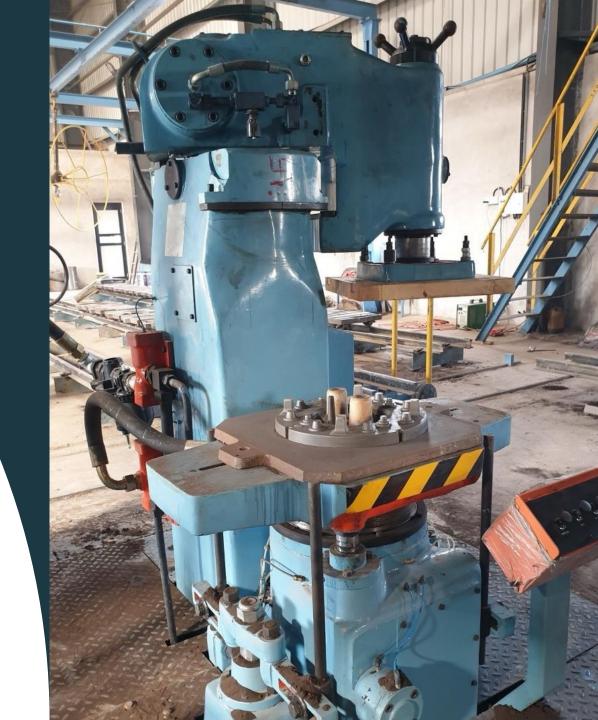

# LOTUS GROUP OF INDUSTRIES

Since 1978





#### 30 + PLUS YEARS OF MANUFACTURING AND SUPPLYING WORLD QUALITY TESTED PRODUCTS

**FLYWHEELS** 

BRAKE ROTORS

CAST PLATES

**PULLEYS** 

**CLUTCH ASSEMBLY** 















# **INDUSTRY SERVING**

- > AUTOMOTIVE
- > INDUSTRIAL
- > TEXTILE
- > VALVE & COMPRESSOR
- > MACHINERY



# HEAD OFFICE (NEW DELHI, INDIA)



















## SIMULTANEOUS JOLT SQUEEZE LINE FOR BEST QUALITY CASTING













#### **OUR CASTING TYPE AND SIZE**

- MACHINE MOULDING ITEMS 500 GMS TO 100KG
- ALL GRADES OF GRAY CAST IRON AND DUCTILE IRON CORE AND CORELESS CASTING
- BOX SIZE 1) 510 X 510 MM
  - 2) 550 X 650 MM
  - 3) 650 X 750 MM



## PRODUCT PORTFOLIO

- WE SPECIALISE IN MACHINED CASTING BASED PRODUCTS
- INDUSTRIAL CASTING
- AUTOMOTIVE MACHINED CASTING
- TEXTILE INDUSTRY CASTING
- MACHINERY CASTING
- VALVE & COMPRESSOR BODY CASTING





### **UPCOMING 2024**

SINTO PLANT, For High Pressure casting line Capacity 1000 tons per month.



# **TUV NORD** ISO 9001:2015 **CERTIFIED COMPANY**



#### CERTIFICATE

Management system as per

ISO 9001: 2015

The Certification Body TÜV INDIA hereby confirms as a result of the audit, assessment and certification decision according to ISO/IEC 17021-1:20