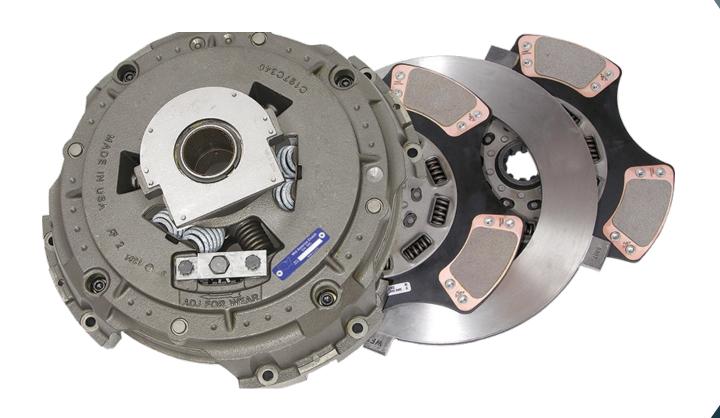

Manufacture and supply of Machined Cast Iron components, such as Pressure Plates, Cover Assembly, Flywheels Assembly and Clutch Plates.

Certificate Registration No. QM 02 01614

Valid until 17.04.2025

at TÜV INDIA PVT. LTD.