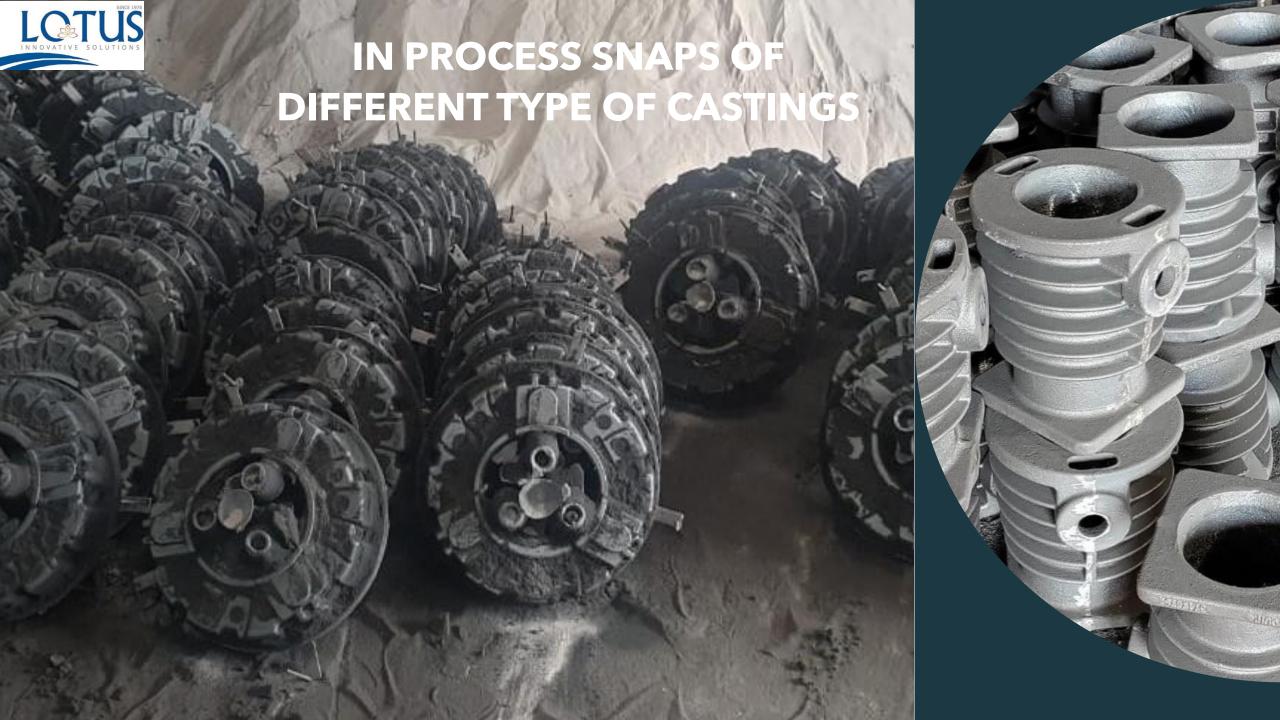

#### **OUR CASTING TYPE AND SIZE**

- MACHINE MOULDING ITEMS 500 GMS TO 100KG
- ALL GRADES OF GRAY CAST IRON AND DUCTILE IRON CORE AND CORELESS CASTING
- BOX SIZE 1) 510 X 510 MM
  - 2) 550 X 650 MM
  - 3) 650 X 750 MM

## PRODUCT PORTFOLIO

- WE SPECIALISE IN MACHINED CASTING BASED PRODUCTS
- INDUSTRIAL CASTING
- AUTOMOTIVE MACHINED CASTING
- TEXTILE INDUSTRY CASTING
- MACHINERY CASTING
- VALVE & COMPRESSOR BODY CASTING