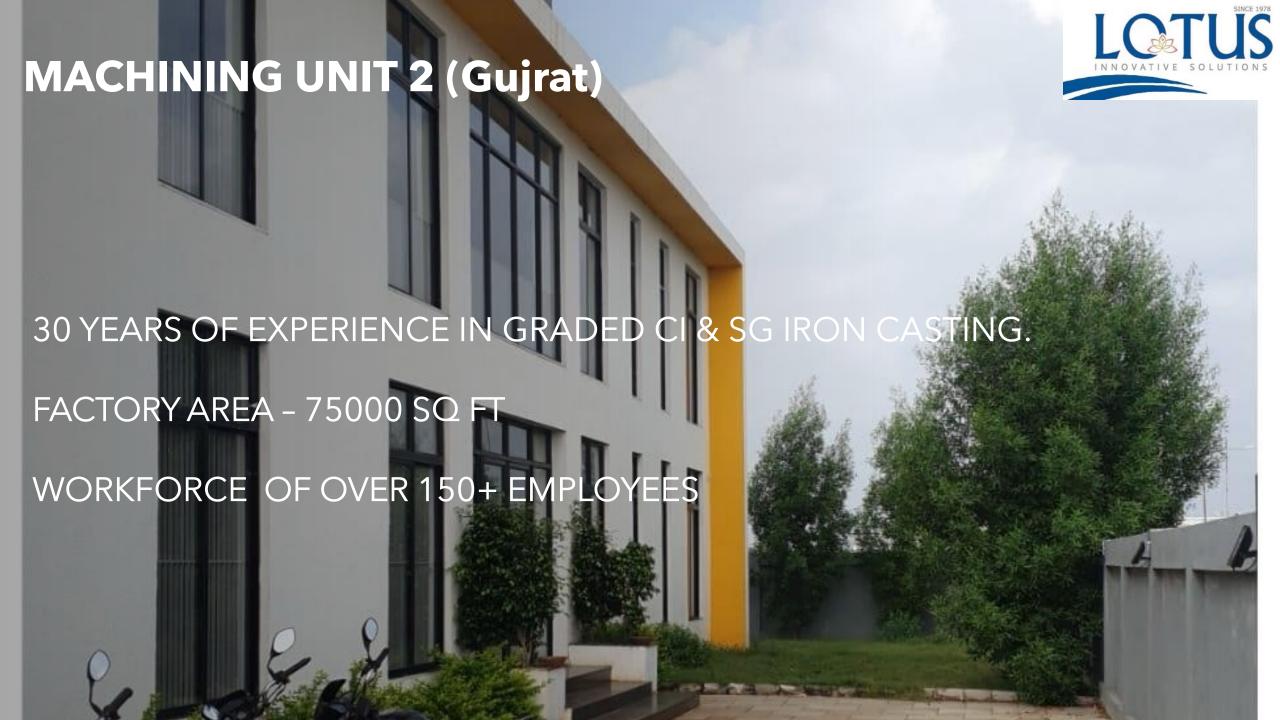

#### **OUR CASTING TYPE AND SIZE**

- MACHINE MOULDING ITEMS 500 GMS TO 100KG
- ALL GRADES OF GRAY CAST IRON AND DUCTILE IRON CORE AND CORELESS CASTING
- BOX SIZE 1) 510 X 510 MM
  - 2) 550 X 650 MM
  - 3) 650 X 750 MM

## PRODUCT PORTFOLIO

- WE SPECIALISE IN MACHINED CASTING BASED PRODUCTS
- INDUSTRIAL CASTING
- AUTOMOTIVE MACHINED CASTING
- TEXTILE INDUSTRY CASTING
- MACHINERY CASTING
- VALVE & COMPRESSOR BODY CASTING