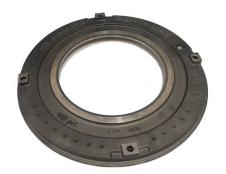

## PRODUCT PORTFOLIO

- WE SPECIALISE IN MACHINED CASTING BASED PRODUCTS
- INDUSTRIAL CASTING
- AUTOMOTIVE MACHINED CASTING
- TEXTILE INDUSTRY CASTING
- MACHINERY CASTING
- VALVE & COMPRESSOR BODY CASTING

#### **GLOBAL CLUTCH INDUSTRIES**

E-346, Sanand II, GIDC Road No. 26, Village: Bol, Taluka: Sanand, Ahmedabad - 382 110, Gujarat,

operates a management system in accordance with the requirements of ISO 9001:2015 and will be assessed for conformity within the 3 year term of validity of the certificate.

Manufacture and supply of Machined Cast Iron components, such as Pressure Plates, Cover Assembly, Flywheels Assembly and Clutch Plates.

Certificate Registration No. QM 02 01614

Valid until 17.04.2025

at TÜV INDIA PVT. LTD.