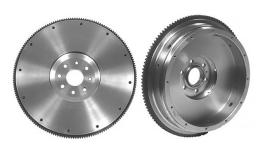

Manufacture and supply of Machined Cast Iron components, such as Pressure Plates, Cover Assembly, Flywheels Assembly and Clutch Plates.

Certificate Registration No. QM 02 01614

Valid until 17.04.2025

at TÜV INDIA PVT. LTD.